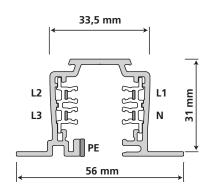

tions

#### Material

Track's frame material is extruded aluminium. Insulation profiles inside frame are plastic. Phase and neutral conductors are 2,5 mm<sup>2</sup> rectangular copper, earth contact is cutted on aluminium frame. Plastic accessories material is self-extinguishing polycarbonate class Vo. Surface treatment alternatives are powder coating on white RAL9010, grey RAL7040 or black RAL9005 and anodizing.

Other RAL colours and treatments are available to order.

**Conductors** 

Three phase conductor (L1, L2, L3), neutral (N) and ground (PE)

**Protection class** 

CLASS I IP20

Other

Can be cut to length on-site. There is no need to bend or tool power conductors after cutting.

**Quality and safety** 

Tested according to EN 60570 and EN 60598.







### Profile dimensions





## Loading capacity





# Mounting holes

Pre-drilled holes on the top of track