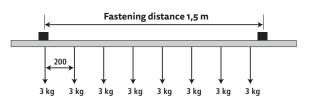

ck's frame material is extruded aluminium. Insulation profiles inside frame are plastic. Phase and neutral conductors are 2,5 mm<sup>2</sup> rectangular copper, earth contact is cutted on aluminium frame. Plastic accessories material is self-extinguishing polycarbonate class Vo. Surface treatment alternatives are powder coating on white RAL9010, grey RAL7040 or black RAL9005 and anodizing.

Other RAL colours and treatments are available to order.

**Conductors** 

Three phase conductor (L1, L2, L3), neutral (N) and ground (PE)

**Protection class** 

CLASS I IP20

Other

Can be cut to length on-site. There is no need to bend or tool power conductors after cutting.

**Quality and safety** 

Tested according to EN 60570 and EN 60598.







### Profile dimensions





## Loading capacity





# Mounting holes

Pre-drilled holes on the top of track