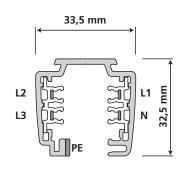

cations

#### Material

Track's frame material is extruded aluminium. Insulation profiles inside frame are plastic. Phase and neutral conductors are 2,5 mm<sup>2</sup> rectangular copper, earth contact is cutted on aluminium frame. Plastic accessories material is self-extinguishing polycarbonate class Vo. Surface treatment alternatives are powder coating on white RAL9010, grey RAL7040 or black RAL9005 and anodizing.

Other RAL colours and treatments are available to order.

**Conductors** 

Three phase conductor (L1, L2, L3), neutral (N) and ground (PE)

**Protection class** 

CLASS I IP20

Other

Can be cut to length on-site. There is no need to bend or tool power conductors after cutting.

**Quality and safety** 

Tested according to EN 60570 and EN 60598.







### Profile dimensions





## Loading capacity





# Mounting holes

Pre-drilled holes on the top of track