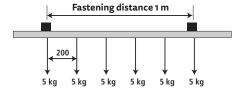

rack's frame material is extruded aluminium. Insulation profiles inside frame are plastic. Phase and neutral conductors are 2,5 mm<sup>2</sup> rectangular copper, earth contact is cutted on aluminium frame. Plastic accessories material is self-extinguishing polycarbonate class Vo. Surface treatment alternatives are powder coating on white RAL9010, grey RAL7040 or black RAL9005 and anodizing.

Other RAL colours and treatments are available to order.

**Conductors** 

Three phase conductor (L1, L2, L3), neutral (N) and ground (PE)

**Protection class** 

CLASS I IP20

Other

Can be cut to length on-site. There is no need to bend or tool power conductors after cutting.

**Quality and safety** 

Tested according to EN 60570 and EN 60598.







### Profile dimensions





## Loading capacity





# Mounting holes

Pre-drilled holes on the top of track