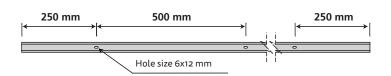

les inside frame are plastic. Phase and neutral conductors are 2,5 mm<sup>2</sup> rectangular copper, earth contact is cutted on aluminium frame. Plastic accessories material is self-extinguishing polycarbonate class Vo. Surface treatment alternatives are powder coating on white RAL9010, grey RAL7040 or black RAL9005 and anodizing.

Other RAL colours and treatments are available to order.

**Conductors** 

Three phase conductor (L1, L2, L3), neutral (N) and ground (PE)

**Protection class** 

CLASS I IP20

Other

Can be cut to length on-site. There is no need to bend or tool power conductors after cutting.

**Quality and safety** 

Tested according to EN 60570 and EN 60598.







### Profile dimensions





## Loading capacity





# Mounting holes

Pre-drilled holes on the top of track